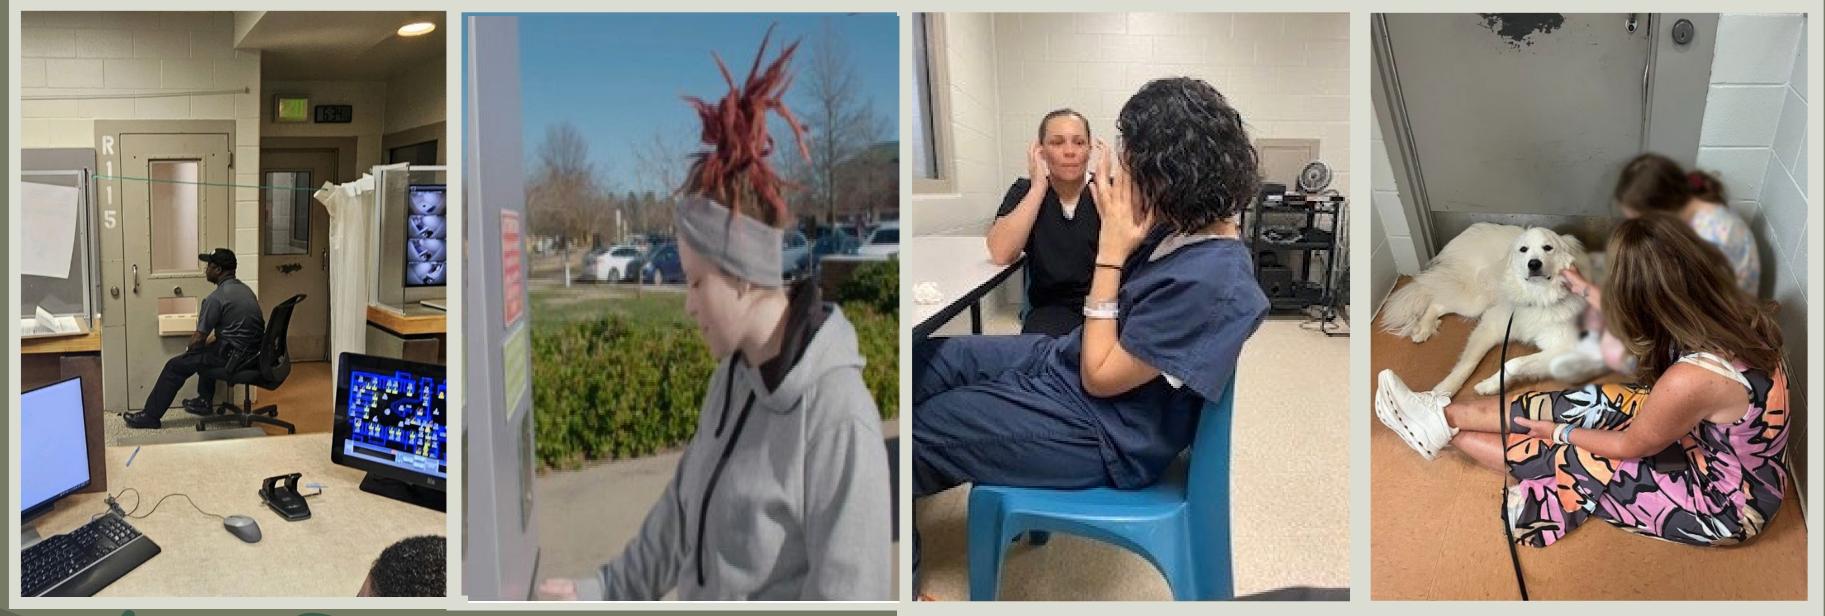

#### - Way Forward -Chesterfield County Jai Chesterfield County Rychiatric Hospital

Purpose: House criminals Staff: Deputies Purpose: Treat the mental health issues Staff: Multi-disciplinary Treatment Team

### - Way Forward -Chesterfield County Jaik Desterfield County Rychiatric Hospital

Purpose: Treat the mental health issues Staff: Multi-disciplinary Treatment Team