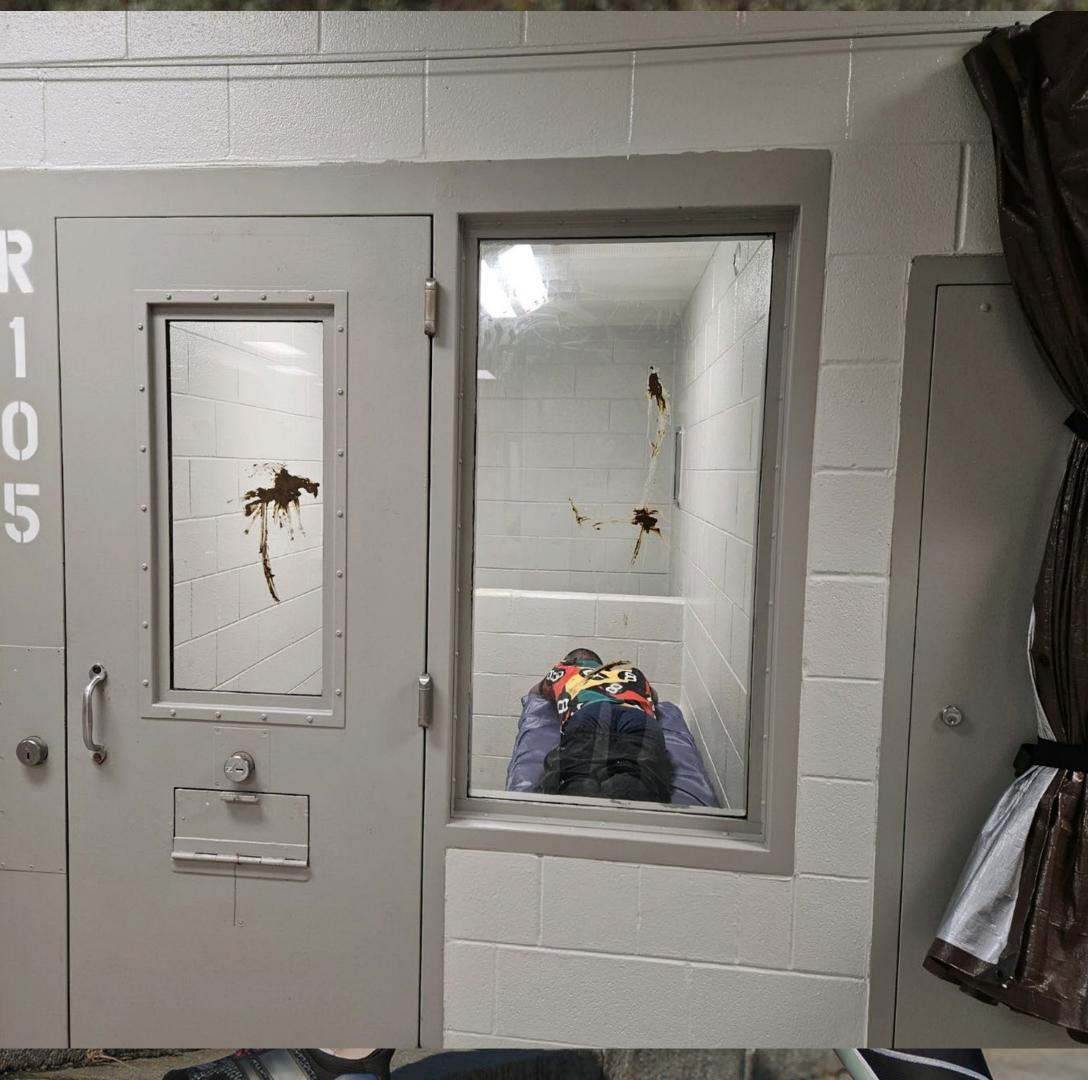

# - Way Forward - Chesterfield County Jail

Purpose: House criminals Staff: Deputies

#### - Way Forward -Chesterfield County Jai Chesterfield County Rychiatric Hospital

Purpose: House criminals Staff: Deputies Purpose: Treat the mental health issues Staff: Multi-disciplinary Treatment Team